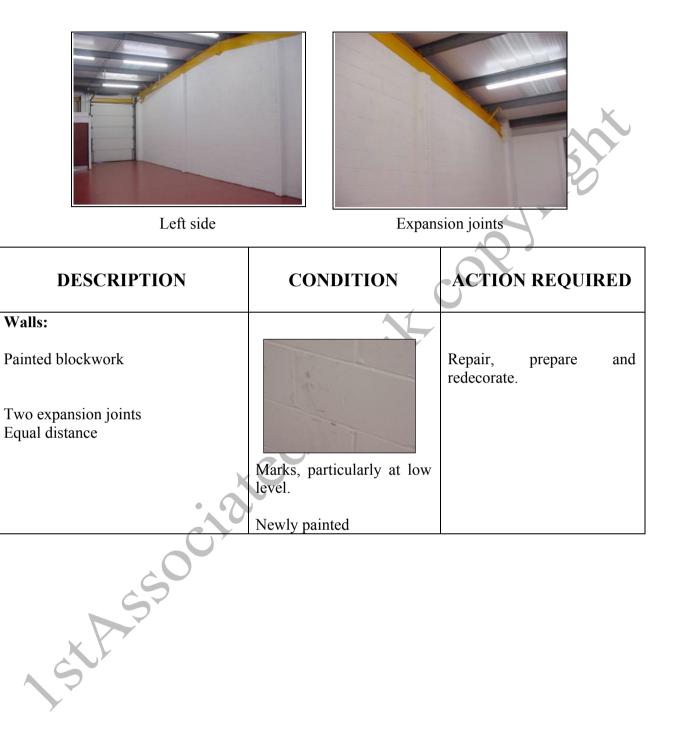

### **<u><b>Right Internal Elevation**</u>

| Right Side                           | ooking towards toilet block | Electrics                                                                                                                                                                                             |
|--------------------------------------|-----------------------------|-------------------------------------------------------------------------------------------------------------------------------------------------------------------------------------------------------|
| DESCRIPTION                          | CONDITION                   | ACTION REQUIRED                                                                                                                                                                                       |
| Walls:                               | X                           |                                                                                                                                                                                                       |
| Painted blockwork                    | Minor marks                 | Repair, prepare and redecorate.                                                                                                                                                                       |
| Two mastic joints                    |                             | redecorate.                                                                                                                                                                                           |
| Side of toilets<br>Painted blockwork | Minor marks                 | Repair, prepare and redecorate.                                                                                                                                                                       |
|                                      | Top part missing.           | Replace                                                                                                                                                                                               |
| Services<br>Electrics                | Open electric system        | Recommend electrics boxed<br>in with an hour fire resistant<br>unitProvideInstituteProvideInstituteElectricalEngineersCertificate carried out by an<br>NICEIC qualified electrician<br>or equivalent. |