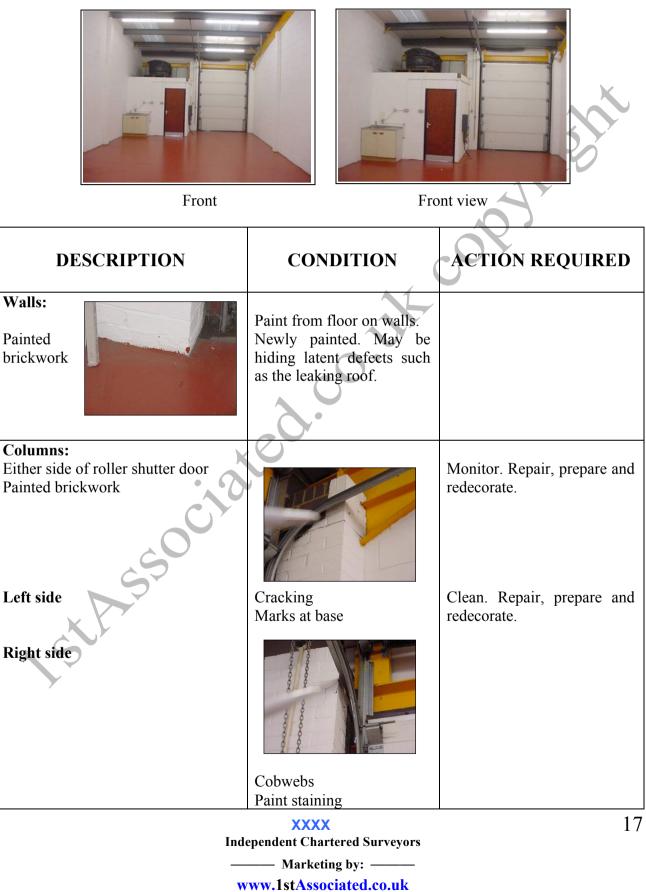

### FRONT EXTERNAL ELEVATION

| Marchouse<br>Marchouse                        | Warehouse                                                                                                                                                     | Warehouse                                                                                                                                                                  |
|-----------------------------------------------|---------------------------------------------------------------------------------------------------------------------------------------------------------------|----------------------------------------------------------------------------------------------------------------------------------------------------------------------------|
| Front Elevation                               | Front                                                                                                                                                         | Front general view                                                                                                                                                         |
| DESCRIPTION                                   | CONDITION                                                                                                                                                     | ACTION REQUIRE                                                                                                                                                             |
| Roofs:                                        |                                                                                                                                                               |                                                                                                                                                                            |
| Profile metal sheet                           | See roof section                                                                                                                                              | See roof section                                                                                                                                                           |
| Metal box gutters and grey 150mm<br>downpipes | We viewed the gutters from ground level.<br>Pattern staining and leaking.<br>Icicle indicates leaking<br>Icicle indicates leaking<br>Icicle indicates leaking | Ensure all gutters a<br>watertight and fallin<br>towards the downpipe an<br>clear.<br>Repair downpipes an<br>secure as necessary, ensu<br>downpipes are clean an<br>clear. |
| Downpipe going directly into the ground.      |                                                                                                                                                               | 7                                                                                                                                                                          |

#### www.1stAssociated.co.uk 0800 298 5424

All rights reserved. Reproduction in any form without express written consent of 1stAssociated.co.uk is prohibited

8

| External Detailing:                                                              |                                                                     |                                                                                                     |
|----------------------------------------------------------------------------------|---------------------------------------------------------------------|-----------------------------------------------------------------------------------------------------|
| <b>Roller Shutter Doors:</b><br>Two painted red<br>Doors not tested              | Dated                                                               | Repair, prepare and redecorate.                                                                     |
| Door: To right side glazed top and bottom (plain glass with some paint spillage) | Faded DIY standard<br>paintwork with glass painted<br>in many areas | Clear excessive paint,<br>replace glazing, prepare and<br>redecorate to a professional<br>standard. |
| Signage:<br>To Let sign above entrance door                                      | No view of area above the door.                                     | Remove sign and check area.                                                                         |
| - sthese                                                                         |                                                                     |                                                                                                     |