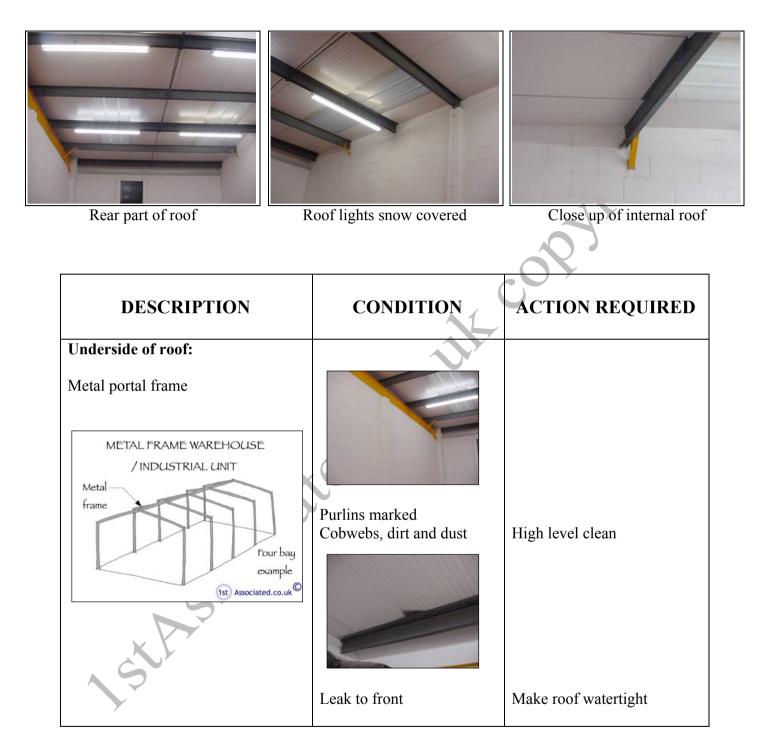

### **Internal Roof and Structural Frame**

### ROOF

Roof covered with snow at time of survey

| DESCRIPTION         | CONDITION                                                                                                                                                                                                                                                                                                                         | ACTION REQUIRED                                                                                                                                                                                          |
|---------------------|-----------------------------------------------------------------------------------------------------------------------------------------------------------------------------------------------------------------------------------------------------------------------------------------------------------------------------------|----------------------------------------------------------------------------------------------------------------------------------------------------------------------------------------------------------|
| Roofs:              | Snow covered.                                                                                                                                                                                                                                                                                                                     | Joint high level inspection                                                                                                                                                                              |
| Profile metal sheet | We have not be able to view<br>the roof due to the snow but<br>have been advised that the<br>roof is leaking by adjoining<br>occupiers and has been to the<br>best of their knowledge been<br>leaking for many years. This<br>was confirmed by other<br>occupiers.<br>Pattern staining to curved<br>front of the roof internally. | with the landlord's surveyor<br>to be carried out prior to<br>signing of the lease or legal<br>completion of the lease from<br>high level cherry picker or<br>equivalent. Or exclude roof<br>from lease. |
| SLA                 |                                                                                                                                                                                                                                                                                                                                   |                                                                                                                                                                                                          |