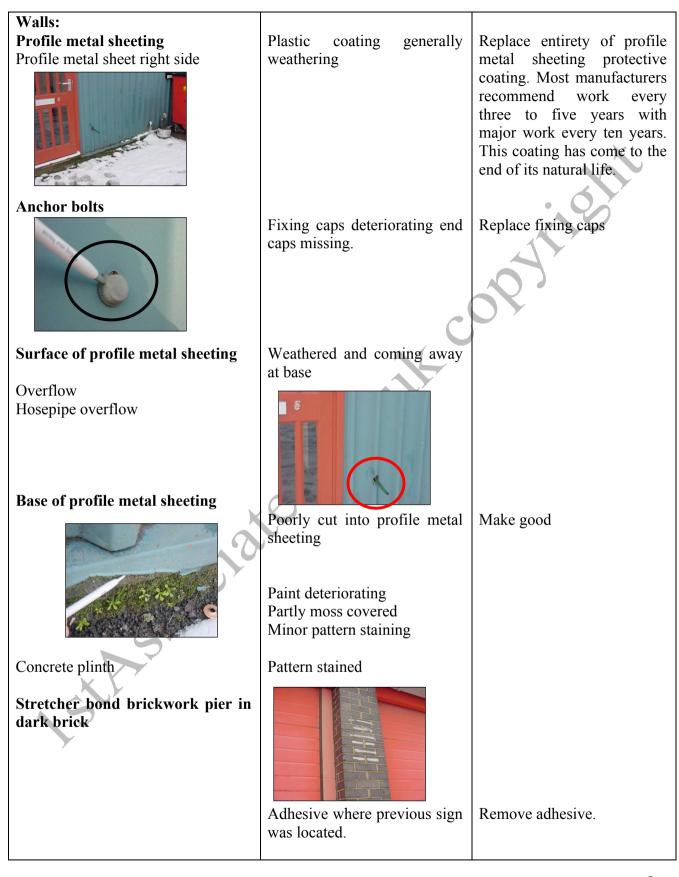

#### www.1stAssociated.co.uk 0800 298 5424

All rights reserved. Reproduction in any form without express written consent of 1stAssociated.co.uk is prohibited

10

| Walls:<br>Profile metal sheeting<br>Anchor bolts | Partly moss covered and mould Replace entirety of profile metal sheeting protective coating.                                                                                                       |
|--------------------------------------------------|----------------------------------------------------------------------------------------------------------------------------------------------------------------------------------------------------|
| Surface of profile metal sheeting                | <ul> <li>Fixing caps deteriorating end caps missing.</li> <li>Paint splashes</li> <li>Profile metal sheeting coating deteriorating.</li> <li>Partly moss covered Minor pattern staining</li> </ul> |
| Concrete plinth                                  | 11                                                                                                                                                                                                 |